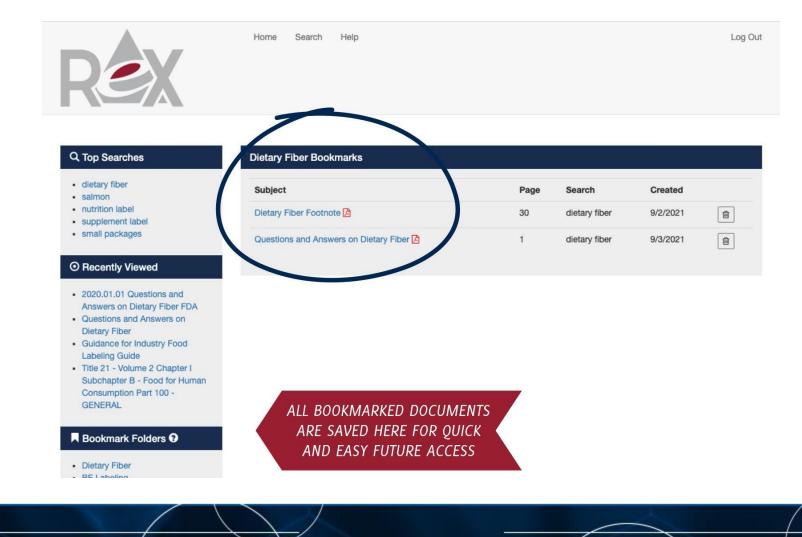

non-digestible carbohydrates as a dietary fiber on Nutrition Facts and Supplement Facts labels, and for the use of a caloric value for polydextrose of 1 kcal/g, pending completion of a rulemaking regarding revising our regulations. The following isolated or synthetic non-digestible carbohydrates are subject to our intent to exercise enforcement discretion: mixed plant cell wall fibers; arabinoxylan; alginate; inulin and inulin-type fructans; high amylose starch (resistant starch 2); galactooligosaccharide; polydextrose; and resistant maltodextrin/dextrin.

This guidance is effective immediately because we have determined that prior public participation is not feasible or appropriate (21 CFR 10.115(g)(2)).



X 🖶 🖬 🔳 🕨 >>

# **Bookmarking Favorites**





# Reference Bookmarked Documents



### Genesis R&D Software

Genesis R&D Foods and Genesis R&D Supplements programs are designed to help users manage formulation and labeling processes and comply with federal requirements.

- Product Development
- Formulation Analysis
- Reporting
- Label Creation
- Regulatory Compliance

| Amount Per Serving |                                     | % Daily Value |
|--------------------|-------------------------------------|---------------|
| Vitamin A          | 900 mcg                             | 100%          |
| Vitamin C          | 90 mg                               | 100%          |
| Vitamin D          | 20 mcg (800 IU)                     | 100%          |
| Vitamin E          | 15 mg                               | 100%          |
| Thiamin            | 1.2 mg