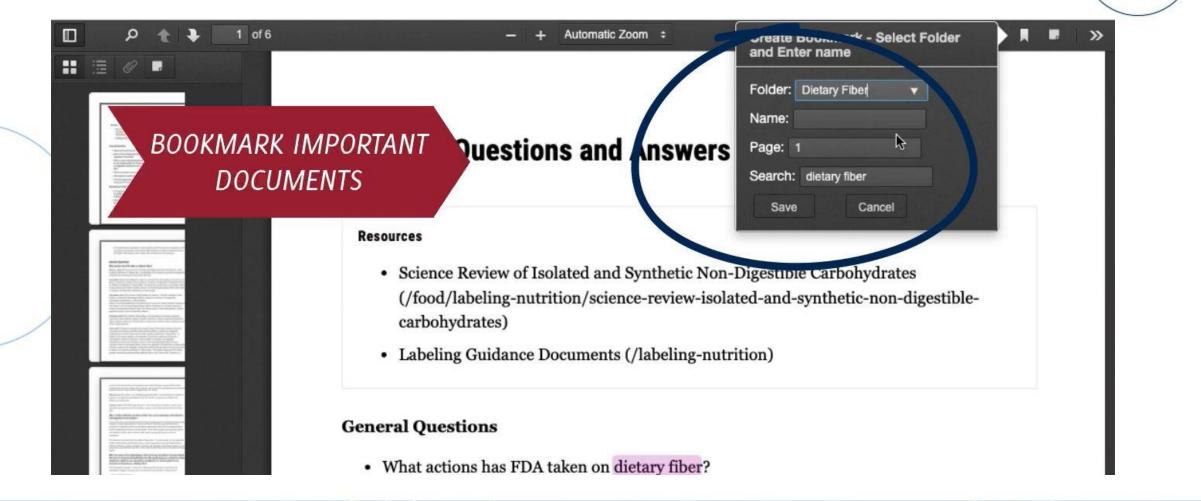

aration of these isolated or synthetic non-digestible carbohydrates as a dietary fiber on Nutrition Facts and Supplement Facts labels, and for the use of a caloric value for polydextrose of 1 kcal/g, pending completion of a rulemaking regarding revising our regulations. The following isolated or synthetic non-digestible carbohydrates are subject to our intent to exercise enforcement discretion: mixed plant cell wall fibers; arabinoxylan; alginate; inulin and inulin-type fructans; high amylose starch (resistant starch 2); galactooligosaccharide; polydextrose; and resistant maltodextrin/dextrin.

This guidance is effective immediately because we have determined that prior public participation is not feasible or appropriate (21 CFR 10.115(g)(2)).



X 🖶 🖬 🔳 🕨 >>

# **Bookmarking Favorites**





# Reference Bookmarked Documents



### Genesis R&D Software

Genesis R&D Foods and Genesis R&D Supplements programs are designed to help users manage formulation and labeling processes and comply with federal requirements.

- Product Development
- Formulation Analysis
- Reporting
- Label Creation
- Regulatory Compliance

| Amount Per Serving |                                     | % Daily Value |
|--------------------|-------------------------------------|---------------|
| Vitamin A          | 900 mcg                             | 100%          |
| Vitamin C          | 90 mg                               | 100%          |
| Vitamin D          | 20 mcg (800 IU)                     | 100%          |
| Vitamin E          | 15 mg                               | 100%          |
| Thiamin